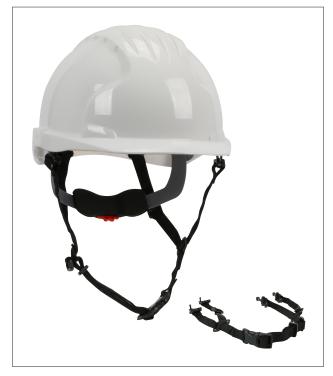

# JSP® 4-POINT CHIN STRAP

- Standard 4-point nylon web chin strap fits any JSP® hard hat
- Simple, secure closure from the Nylon buckle allowing quick donning and doffing of the safety helmet
- When fitted to a JSP Industrial Safety Helmet, the helmet conforms to EN397 or EN50365